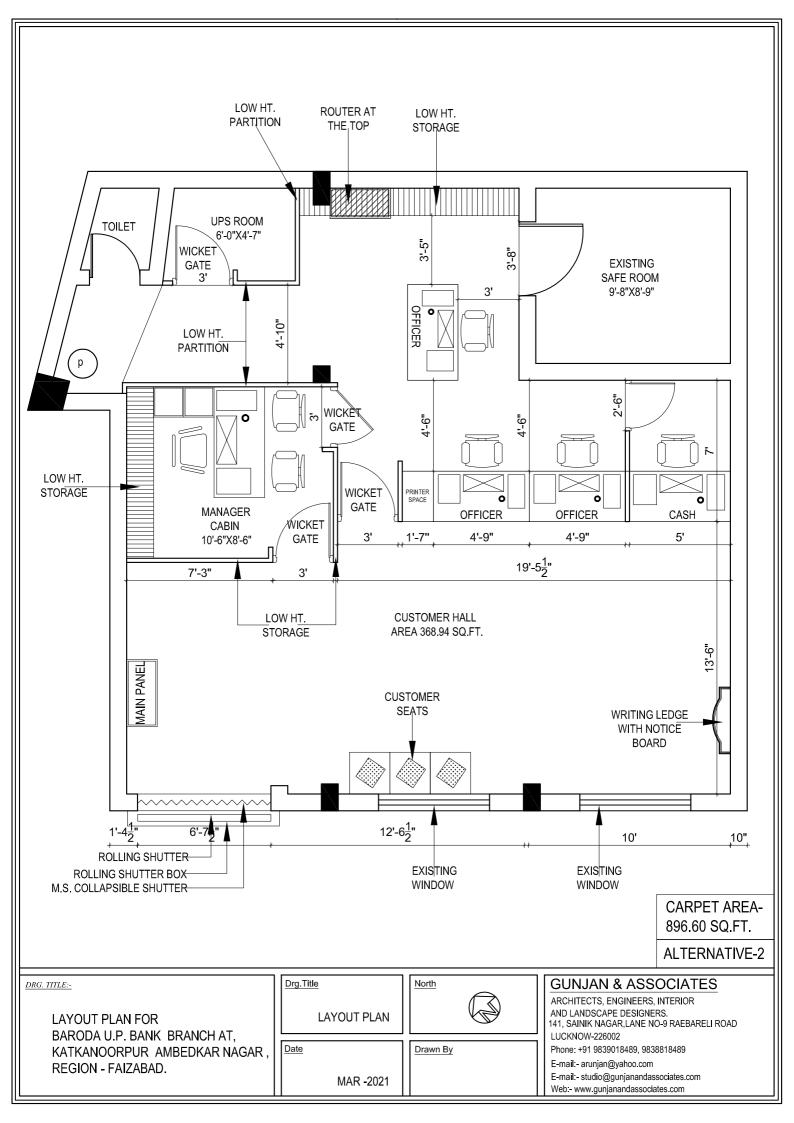

## Bill of Quantity of Furnishing works for Baroda U.P. Bank

Branch at Katkanoorpur Ambedkar Nagar

**Region - Faizabad** 

1.No offsite prefabrication shall be allowed in any case. All fabrication shall be done at the site after getting the materials inspected by the architect