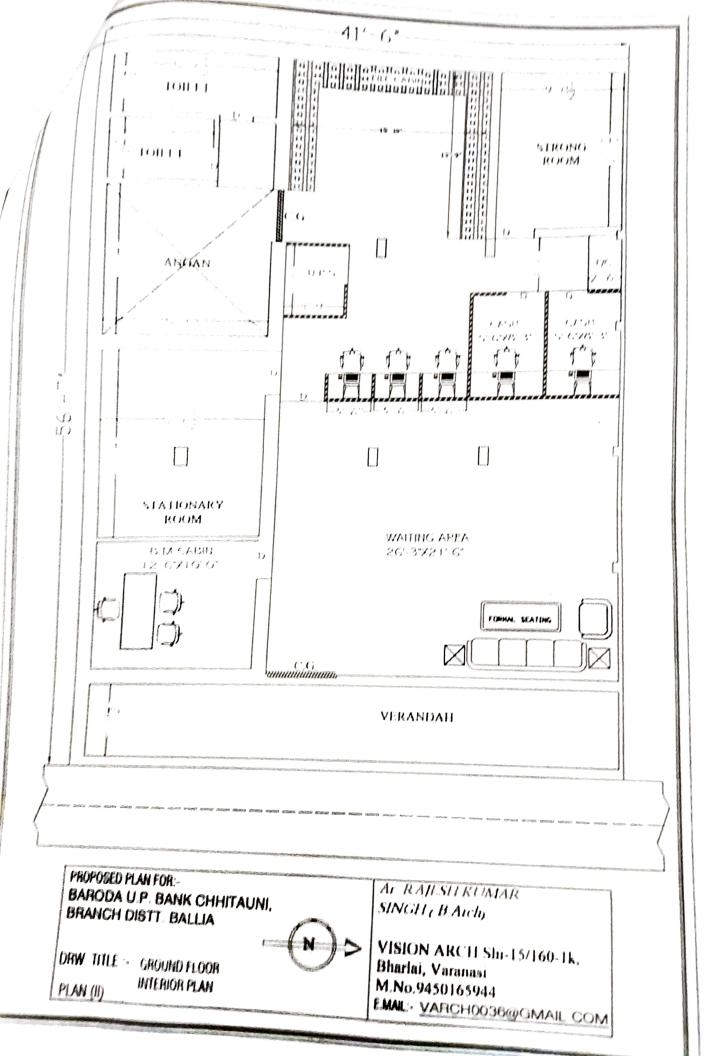

#### Tender Notice

Baroda U.P. Bank, Regional Office Ballia- 2 intends to invite Tender from bonafied empanneled contractors for the proposed work of CHITAUNI (Rasra) branch of Ballia-2 Region, Dist. Ballia, UP as per inclosed offer BID/BOQ profarma.

The completion period of work will be 15 daysfrom the date of issue of order. The work shall be executed under the supervision of our consulting Architect and as par specification demonstrated in offer BID Profarma BOQ.

# Schedule of Quantity/ Tender of Furnishing work of Baroda U.P. Bank Chhitauni Branch Distt. & R.O. Ballia

| S No. Item's of work                                | Qty                                                | Un    | it | Rate | Amount(Rs.)                              |
|-----------------------------------------------------|----------------------------------------------------|-------|----|------|------------------------------------------|
| 1. Bank Low ht. Counter 2'-6" wide made out         | n manaka ila kata kata kata kata kata kata kata ka |       |    |      | an a |
| of 19mm thick board with drawer unit and            |                                                    |       |    |      |                                          |
| front side 2mm thick Etching Glass Supported        |                                                    |       |    |      |                                          |
| with Teak wood or Aluminum member                   |                                                    |       |    |      |                                          |
| With L0 mm thick laminate on the top &              |                                                    |       |    |      |                                          |
| Drawer unit shall be provided on one side           |                                                    |       |    |      |                                          |
| while with space for CPU by its side pull           |                                                    |       |    |      |                                          |
| out tray on slide shall be provided on each         |                                                    |       |    |      |                                          |
| counter for keeping keyboard, all the exposed       |                                                    |       |    |      |                                          |
| edges shall have 6 mm. TW lapping duly polished     |                                                    |       |    |      |                                          |
| inside surface shall be enamel painted two coats    |                                                    |       |    |      |                                          |
| over primer coats. It shall be locks & handles etc. |                                                    |       |    |      |                                          |
| provision for wire management shall be made.        |                                                    |       |    |      |                                          |
| Complete work as per branch Manager/ Architect      |                                                    |       |    |      |                                          |
| Satisfaction.                                       | 21.0                                               | )()   | RĤ |      |                                          |
| 2. P/L of <b>Bank Cash counter</b> in partition two |                                                    |       |    |      |                                          |
| level cash counter 5'-0" long (with 3'-10"          |                                                    |       |    |      |                                          |
| and 2'-6"height) counter for customer to            |                                                    |       |    |      |                                          |
| be1'-6"wide and counter to be 3'-0"wide             |                                                    |       |    |      |                                          |
| with drawer unit made out of 19mm thick             |                                                    |       |    |      |                                          |
| board with 1.0 mm thick laminate on top             |                                                    |       |    |      |                                          |
| and front and other internal surface to be          |                                                    |       |    |      |                                          |
| painted/polished complete as per item no.1          | 11.                                                | 0     | R  | Û.   |                                          |
| P/F of Cash cabin partition front-over              | • • •                                              | • • • | ., |      |                                          |
| the counter supported on 2'x1-1/2" sal              |                                                    |       |    |      |                                          |
|                                                     |                                                    |       |    |      |                                          |
| wood frame work cover with 8.0 mm thk.              |                                                    |       |    |      |                                          |
| Etching glass supported of 1"x 1/2" beading         |                                                    |       |    |      |                                          |
| with book window in size 5"x6" center               |                                                    |       |    |      |                                          |
| of the counter with 2"x2" spacing Alu-              |                                                    |       |    |      |                                          |
| minium grill will be fixed in front of              |                                                    |       |    |      |                                          |
| partition Side partition supported 2"x1-1/2"        |                                                    |       |    |      |                                          |
| sal wood well seasoned structure with               |                                                    |       |    |      |                                          |
| a cost of antitermite treatment up to               |                                                    |       |    |      |                                          |
| 3°-0" height framing of inside area with            |                                                    |       |    |      |                                          |
|                                                     |                                                    |       |    |      |                                          |
| 2"x1-1/2" sal wood section 2'-0"c/c                 |                                                    |       |    |      |                                          |

| 9. P/F of Godrej mortic lock                                                                        | 2.0                                                                                                              | )   | Nos |
|-----------------------------------------------------------------------------------------------------|------------------------------------------------------------------------------------------------------------------|-----|-----|
| 8. P/F of Godrej Night latch.                                                                       | 1.0                                                                                                              |     | No  |
| ·                                                                                                   |                                                                                                                  |     |     |
| lock etc. complete.                                                                                 | 110.0                                                                                                            | 00  | sft |
| 10"long 2 Nos, Tower bolts, floor spring 2 Nos.                                                     |                                                                                                                  |     |     |
| clear sheet glass including 4"dia 2 Nos. handles                                                    |                                                                                                                  |     |     |
| shall be of 5"x1-3/4" section with 6mm thick                                                        |                                                                                                                  |     |     |
| shall be of 4"x1-3/4" section and bottom rail                                                       |                                                                                                                  |     |     |
| made of 14 guage thick sheet. All member                                                            |                                                                                                                  |     |     |
| powder coated Aluminum entrance door                                                                |                                                                                                                  |     |     |
| <ol><li>Providing and fixing in position double leaf</li></ol>                                      |                                                                                                                  |     |     |
| -                                                                                                   |                                                                                                                  |     |     |
| specification as item No.4.                                                                         | 14.00                                                                                                            |     | sft |
| 6. P/F Low height partition/Wicket gate all                                                         |                                                                                                                  |     |     |
| Chemical adhesive                                                                                   | 40.00                                                                                                            | 4   | sft |
| 1.0mm thick laminated shall be pasted over its with                                                 |                                                                                                                  |     |     |
| 6 mm th. Waterproof Ply shall be fixed on two side &                                                |                                                                                                                  |     |     |
| frame in at a max. distance 2'-0'' in each direction.                                               |                                                                                                                  |     |     |
| 2"x2"sal wood (Anti-termite Treatment) for under                                                    |                                                                                                                  |     |     |
| for UPS Space the Under Framing shall be of                                                         |                                                                                                                  |     |     |
| Plane glass<br>5. P/F of Low Ht.(4'-6'' High) Laminated Portion                                     | 8.74894944                                                                                                       |     |     |
| necessary bottom 4 <sup>++</sup> width shall have 5mm th.                                           | 138.00                                                                                                           |     | sft |
| molding melamine Polished shall be fixed. Wherever<br>percessory bottom 4.1 width shall have 5mm th |                                                                                                                  |     |     |
| its with chemical adhesive Provision shall be made                                                  |                                                                                                                  |     |     |
| two side & 1.0mm thick laminated shall be pasted over                                               |                                                                                                                  |     |     |
| direction. 6 mm th. Waterproof Ply shall be fixed on                                                |                                                                                                                  |     |     |
| for under framing at a max. distance 2*-0** in each                                                 |                                                                                                                  |     |     |
| shall be of 2"x2" sal wood (Anti termite Treatment)                                                 |                                                                                                                  |     |     |
| Advance dept. Cabin the Under Framing                                                               |                                                                                                                  |     |     |
| Laminated Portion in Branch Manager/                                                                |                                                                                                                  |     |     |
| 4. P/F of Low Ht.(4'-6'' High) Partly glazed                                                        | and the second |     |     |
| with all accessories and labour,                                                                    | 32.00                                                                                                            | sft |     |
| height shall be of 2-1/2"x2"x2-1/2"<br>Aluminum grill will be fixed complete                        |                                                                                                                  |     |     |
| both side. The upper portion up to $4^{\circ}=0^{\circ}$                                            |                                                                                                                  |     |     |
| 6mm thick ply&1.0mm thick laminates                                                                 |                                                                                                                  |     |     |
| horizontal and vertical with both side                                                              |                                                                                                                  |     |     |
| \$/                                                                                                 |                                                                                                                  |     |     |

9. P/F of Godrej mortic lock2.0Nos10. P/F of Door closer LS.1 mark2.0Nos.

- 11. Providing and fixing Writing desk in position box type Wooden writing in public space of approximate size 4'-0" x 2'-0" made out of 19mm thick\_good approved quality ply with 6" to 9" wide wide pigeon hole type compartments in the front facade boxing for keeping pay-in-ship, book literature etc. These Writing table's must have laminates 1.0 mm thick on top writing\_desk and two sides of the Boxes. With beading, lipping, molding and painting 'polishing complete.
- molding and painting 'polishing complete. 1.0 No.
- 12. Suggestion box 1.0 No.
- 13. Check Drop Box
- Providing and fixing Aluminum grill in cash cabin Grill Size 2-1/2"x2"x2-1/2" will be fixed complete with all accessories & labour.
- 15. Providing and fixing in position Notice boards of approximate size 3'-0"x2'-0" and 6" deep made out of 19mm thick ply with fully glazed shutter in front and soft board with felt cloth lining at the back inclusive of good approved quality lock to this shutter, hinges, fixtures, handle etc. and front laminate /painted complete as directed by bank architect.
- 16. Providing and placing in position side units made out of 19mm board with 1.0mm laminate with sliding hinged shutters (made out of 12mm thick ply with 1.0mm thick laminate on it) complete with handles etc. size 4'-0"x1'-6"x2'-6"

1.0 No.

1.0 No

48.0 sft

1.0 No.

| <ol> <li>Providing and fixing Column/Wall paneling<br/>(8'-6'' Height) paneling all specification as per<br/>item no.4.</li> <li>Providing &amp; fixing wooden Filling Cabinet<br/>1'-6"deep to be fixed on the wall frame made out<br/>of 19mm thick commercial ply with siding<br/>hinge shutters made out of 12mm thick ply<br/>with 1.0mm laminate on the front &amp; side other<br/>other inernal surface to be painted as complete<br/>with handle, lock, wall catches etc.</li> </ol>                                                                                                                                                                                                                                                                                                                                                     | 70.00 sft<br>125.00 | sft   |          |
|--------------------------------------------------------------------------------------------------------------------------------------------------------------------------------------------------------------------------------------------------------------------------------------------------------------------------------------------------------------------------------------------------------------------------------------------------------------------------------------------------------------------------------------------------------------------------------------------------------------------------------------------------------------------------------------------------------------------------------------------------------------------------------------------------------------------------------------------------|---------------------|-------|----------|
| <ul> <li>19. P/F in Position Branch Manager Table<br/>(Size-6'-0'' x3'-0'') made out of 19mm th.<br/>water proof board with 1.0 mm th. Laminated<br/>on all exposed surface (others external surface<br/>shall be painted with two coats of enamel paint<br/>over one coat of primer) It shall have one unit<br/>on one side while provision to be made for pull<br/>out tray on slides. the table to be finished in<br/>TW/ HW lapping &amp; godrej lock, handles, footrest,<br/>latches all complete.</li> <li>20. P/F in Position Officer Table<br/>(Size-5'-0'' x2'-6'') made out of 19mm th.<br/>water proof board with 1.0 mm th. Laminated<br/>on all exposed surface (others external surface<br/>shall be painted with two coats of enamel paint<br/>over one coat of primer) It shall have one unit<br/>on one side while .</li> </ul> | 1.0                 | No.   |          |
| 21. Metre Box                                                                                                                                                                                                                                                                                                                                                                                                                                                                                                                                                                                                                                                                                                                                                                                                                                    | 16                  | Sqft. |          |
|                                                                                                                                                                                                                                                                                                                                                                                                                                                                                                                                                                                                                                                                                                                                                                                                                                                  |                     |       | Total Rs |