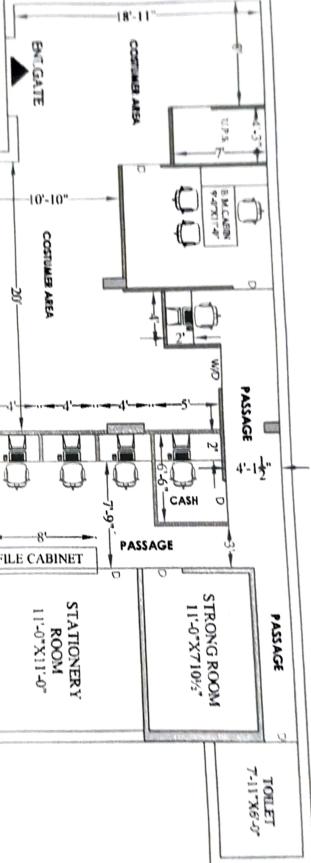

## BARODA U.P. BANK BRANCH BARAULI, PROPOSED PLAN FOR:-R.O. BALLIA-2 DRW. TITLE :- FIRST FLOOR INTERIOR PLAN PLAN - (1) 18-11 BULGATE COSTUNE ANSA 10'-10" COSTUMER AREA g th: ROAD Ż EMAIL: VARCH0036@GMAIL.COM (Chandmari) Varanasi M.No 9450165944 Plot no. 166, V.D.A. Colony, Badalalpur 1. R JUNH KUNHR SINCH ( B. Arch) FILE CABINET D VISION ARCH