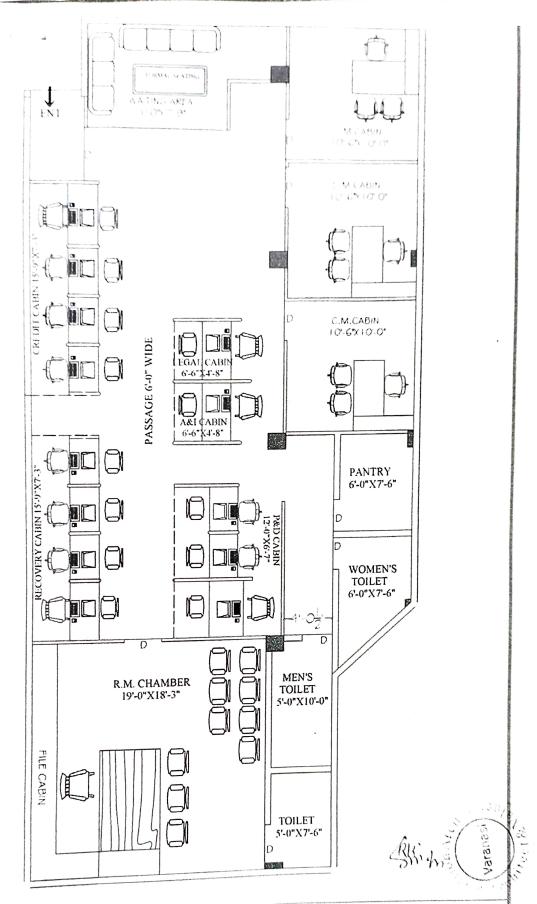

# PROPOSED PLAN FOR:-BARODA U.P. BANK, REGIONAL OFFICE, BALLIA-2 DISTT. BALLIA

PLAN - II

DRW. TITLE :- GROUND FLOOR INTERIOR PLAN  $_{
m S^{-}}$ 

STEN

Ar. RAJESH KUMAR SINGH

(B.Arch) <u>VISION ARCH</u>
Plot no. 166, V.D.A. Colony,Badalalpur (Chandmari) Varanasi M No 9450165944
E.MAL:- VARCHOO36@GMAIL.COM