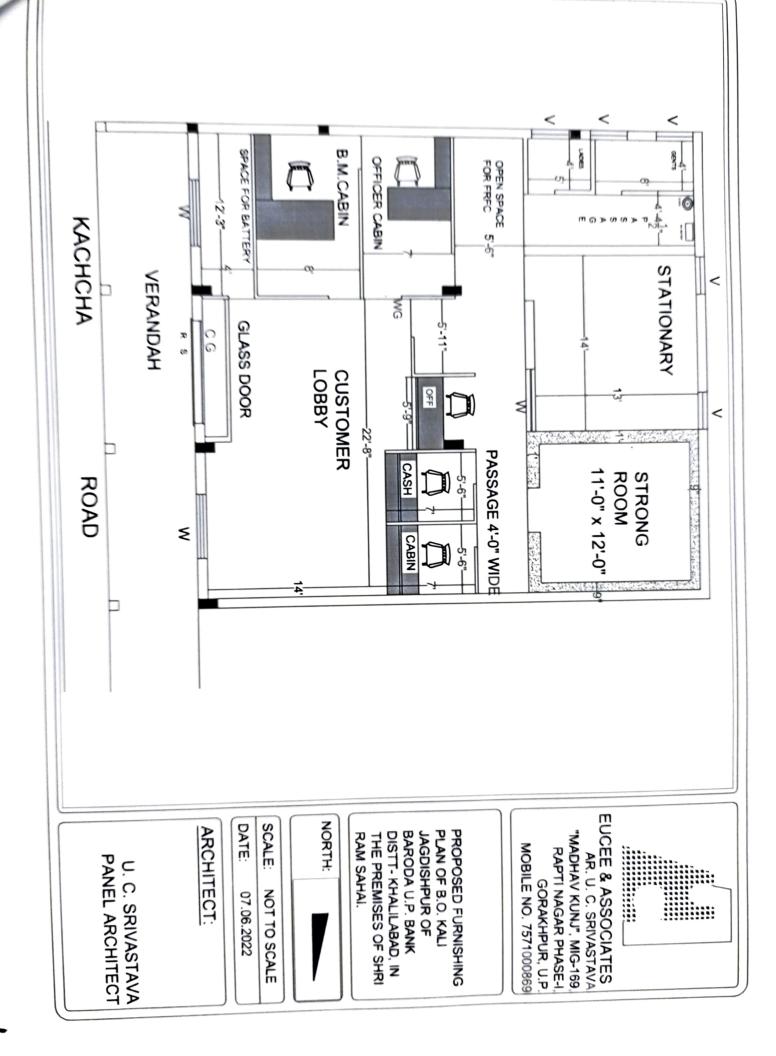

## TENDER FOR FURNISHING WORK OF BARODA U.P. BANK, KALI JAGDISHPUR BRANCH, KHALILABAD, DISTT.- SANT KABIR NAGAR.

| S.NO | PARTICULAR OF WORK                                                                                                                                                                                                                                                                                                                                                                                                                                                                                                                                                                                                                                                                                                                                                                        | QTY. | UNIT | RATE | AMOUNT |
|------|-------------------------------------------------------------------------------------------------------------------------------------------------------------------------------------------------------------------------------------------------------------------------------------------------------------------------------------------------------------------------------------------------------------------------------------------------------------------------------------------------------------------------------------------------------------------------------------------------------------------------------------------------------------------------------------------------------------------------------------------------------------------------------------------|------|------|------|--------|
| 1    | COMPUTER COUNTER Providing and erection on site wooden computer counter as per designed. Height of counter will be 2'-6" high of writing desk will be 2'-6" deep. It should be made out of block board 19 mm. thick and 1 mm. thick laminates (as per shade approved by the color code of bank) the inside desk will be provided with 16" wide 5" high & 24" deep drawers with telescopic channel have lock of approved make. All the exposed edge of block board will be provided with 38mm. thick teak wood lapping duly melamine polished with CPU Platform at the foot rest and provision of wire manager complete in all respect.                                                                                                                                                    | 6    | RFT  |      |        |
| 2    | CASH COUNTER Providing and erection on site wooden cash counter as per designed with two level height of counter will be 2'-6" & 4'-0"(12mm.th.eached glass) high of writing desk for the cashier will be 2'-9" deep will have key board arrangement with drawer unit. The counter top for the client will be 1'- 3" wide of 12mm.th.glass. The writing top will be made out of block board 19mm th. & 1mm th. Laminate, (shade as per color code approved by the bank.)The inside 3 nos. of drawer will provided with 16" wide, equal high & 24" deep drawers with telescopic channel have lock of approved make. All the exposed edge of block board will provided with 38 mm. th. Teak wood lapping, with melamine polish CPU. platform at the foot rest and provision of wire manager | 11   | RFT  |      |        |
| 3    | complete in all respect.  FULL HT. PARTITION  Providing & Erection of partly glazed laminated partition with door spring up to ceiling high made out of 2"x11/2" well seasoned Kail wood with anti                                                                                                                                                                                                                                                                                                                                                                                                                                                                                                                                                                                        |      | SFT  |      |        |