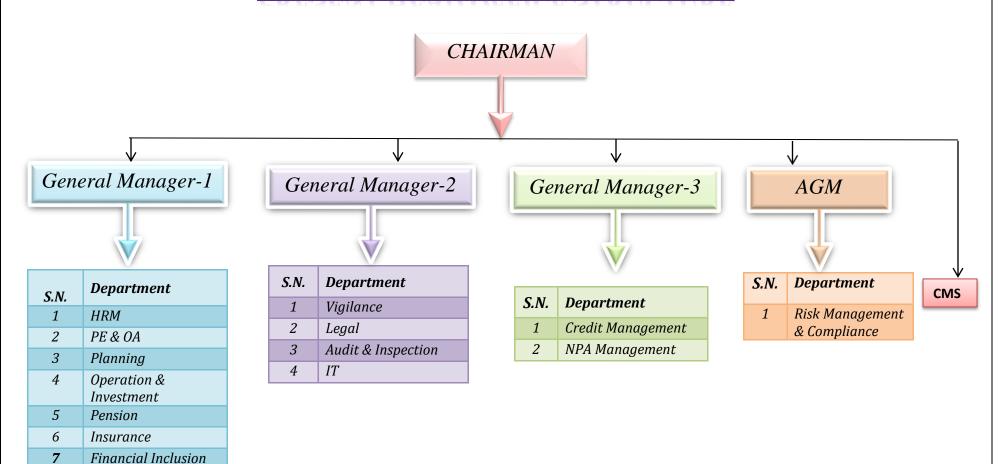

| Off. Asstt                  | Sr. Manager           | 3.000 and a second             |
| 2    | Credit Marketing                  | Scale-I – One                      | One                         | (Credit) -            |                                |
| 3    | Recovery, NPA Monitoring          | Scale-II – One                     |                             | One                   |                                |
| 4    | Operations, Planning & Services   | Scale-II – One                     |                             |                       |                                |
| 5    | FI & BC                           | Scale-I - One                      |                             |                       |                                |

## PRESENT HEAD OFFICE STRUCTURE